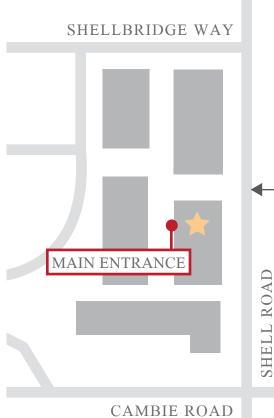

## directions

Our head office is located in the business complex at the corner of Shell Rd. and Cambie Rd. Access to parking is along the west side of Shell Road.

## ACCESS TO VISITOR'S PARKING

DDA provides limited visitor's parking stalls. Street parking is also available on the side streets or along the track on Shell Road.